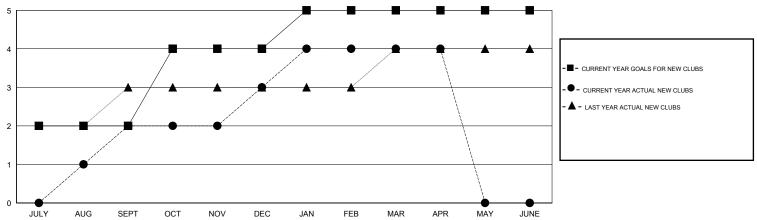

## GOALS AND ACTUAL NEW CLUBS CUMULATIVE

## District 321C1

Results as of: 4/30/2016

GMT: V S Kukreja LOCATION INDIA GMT CA 6

| GWT: V G Mark Sja            |                  |           | LOOKHON INDIA    |                  |  |
|------------------------------|------------------|-----------|------------------|------------------|--|
|                              |                  | Clubs     |                  |                  |  |
| RESULTS FOR 2015-2016        |                  |           |                  |                  |  |
| QUARTER                      | NEW CLUB<br>GOAL | NEW CLUBS | DROPPED<br>CLUBS | NET<br>GAIN/LOSS |  |
| JULY/AUG/SEPT<br>OCT/NOV/DEC | 2<br>2           | 2<br>1    | 0<br>2           | 2<br>-1          |  |
| JAN/FEB/MAR<br>APR/MAY/JUNE  | 1<br>0           | 1<br>0    | 0                | 1<br>0           |  |