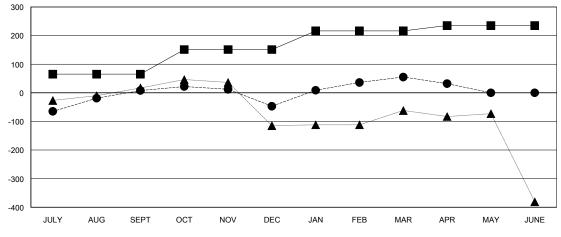

## GOALS AND ACTUAL MEMBERS CUMULATIVE

| - <b>■</b> - cı | JRRENT YEAR GOALS FOR NEW | , |
|-----------------|---------------------------|---|
| MEMBER          | S                         |   |

- CURRENT YEAR ACTUAL MEMBERS

|                       |                    | Members                             |                    |                  |  |
|-----------------------|--------------------|-------------------------------------|--------------------|------------------|--|
| RESULTS FOR 2015-2016 |                    |                                     |                    |                  |  |
| QUARTER               | NEW MEMBER<br>GOAL | CHARTER AND<br>NEW MEMBERS<br>ADDED | DROPPED<br>MEMBERS | NET<br>GAIN/LOSS |  |
| JULY/AUG/SEPT         | 65                 | 154                                 | 146                | 8                |  |
| OCT/NOV/DEC           | 86                 | 78                                  | 133                | -55              |  |
| JAN/FEB/MAR           | 65                 | 168                                 | 66                 | 102              |  |
| APR/MAY/JUNE          | 19                 | 27                                  | 50                 | -23              |  |